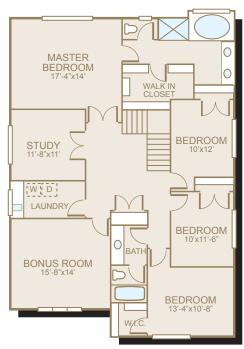

## **JEFFERSON**®



KITCHEN

NOOK
9'x14'

ROOM
15'x14'

DINING
ROOM
12'x12'

F H

LIVING
OPTIONAL
ROOM
AS UPGRADE 12'x15'

FOYER

GARAGE

PORCH

MAIN FLOOR

**Sq Ft: 2,960 Bedrooms: 4** 

Dear coms.

Bathrooms: 2.5

Garage: 3 car

In a continuous effort to improve its products, Norris Homes reserves the right at its sole discretion to make changes to maps, plans, specifications, materials, features and colors without notice. All marketing materials are examples, are not to scale and not deemed a warranty of any kind. Square footages are approximate. Specifications may vary amongst home collections and models. Prices and availability subject to change without notice. As of 9/29/2008.



**UPPER FLOOR** 

## **FEATURE HIGHLIGHTS**

- Large base molding and crown molding in all formal areas
- Exposed aggregate patio, deck if grade does not allow patio
- 30 year architectural composition roofing
- Complimenting hardwood floors

- Wood wrapped windows
- Shadow box with wainscot
- Rounded corners throughout
- Recessed can lighting in many rooms
- 7 phone and 7 cable jacks

- All interior doors painted 6 panel masonite with glass pantry door in kitchen
- Raised arch panel cabinets
- Pre-plumbed for central vacuum system
- Pre-wired for security system and garage door opener(s)

Where Dreams Are Built



www.norrishomesinc.com